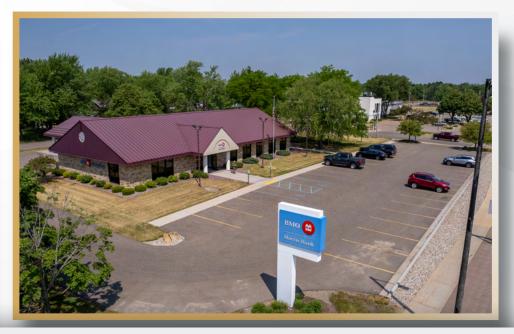

# **DEAL SUMMARY**

2851 Post Road Plover, WI 54467

Purchase Price \$1,417,000

Cap Rate 6.25%

**NOI** \$88,532

Lease Term ~3 Years

Price/SF \$266

**Rent/SF** \$16.65

# **LEASE SUMMARY**

| 4 |
|---|
|   |

| Tenant Name               | BMO Harris Bank N.A.               |
|---------------------------|------------------------------------|
| Lease Guaranty            | Corporate Guarantee                |
| Address                   | 2851 Post Road<br>Plover, WI 54467 |
| Lease Term Remaining      | 3.5 Years                          |
| Lease Expiration          | 11/30/2026                         |
| Lease Type                | Absolute NNN                       |
| Landlord Responsibilities | None                               |
| Building Size             | 5,318 SF                           |
| Lot Size                  | 1.37 AC                            |
| Year Built                | 1995                               |
| County                    | Portage County                     |
| Parcel Number             | 173-44-A4103                       |
| Rent Increases            | 1.50% Annually                     |
| Renewal Options           | 8, 5-Year Options                  |