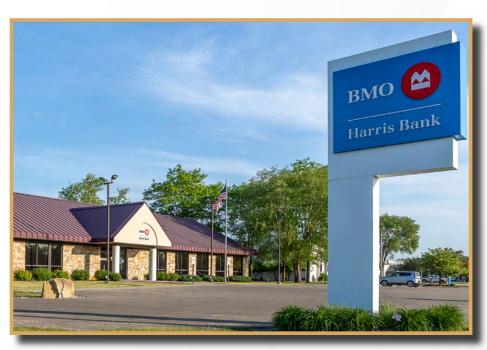

# **LEASE SUMMARY**

| 4 |
|---|
|   |

| Tenant Name               | BMO Harris Bank N.A.               |
|---------------------------|------------------------------------|
| Lease Guaranty            | Corporate Guarantee                |
| Address                   | 2851 Post Road<br>Plover, WI 54467 |
| Lease Term Remaining      | 3.5 Years                          |
| Lease Expiration          | 11/30/2026                         |
| Lease Type                | Absolute NNN                       |
| Landlord Responsibilities | None                               |
| Building Size             | 5,318 SF                           |
| Lot Size                  | 1.37 AC                            |
| Year Built                | 1995                               |
| County                    | Portage County                     |
| Parcel Number             | 173-44-A4103                       |
| Rent Increases            | 1.50% Annually                     |
| Renewal Options           | 8, 5-Year Options                  |

The branch's location has a 3-mile average income over \$84,000.

Strategic Location

Property is strategically located between two highly trafficked highways. The branch is located off U.S. Route 51 and is less than half a mile north of Highway 54, providing long-term demand for the location.