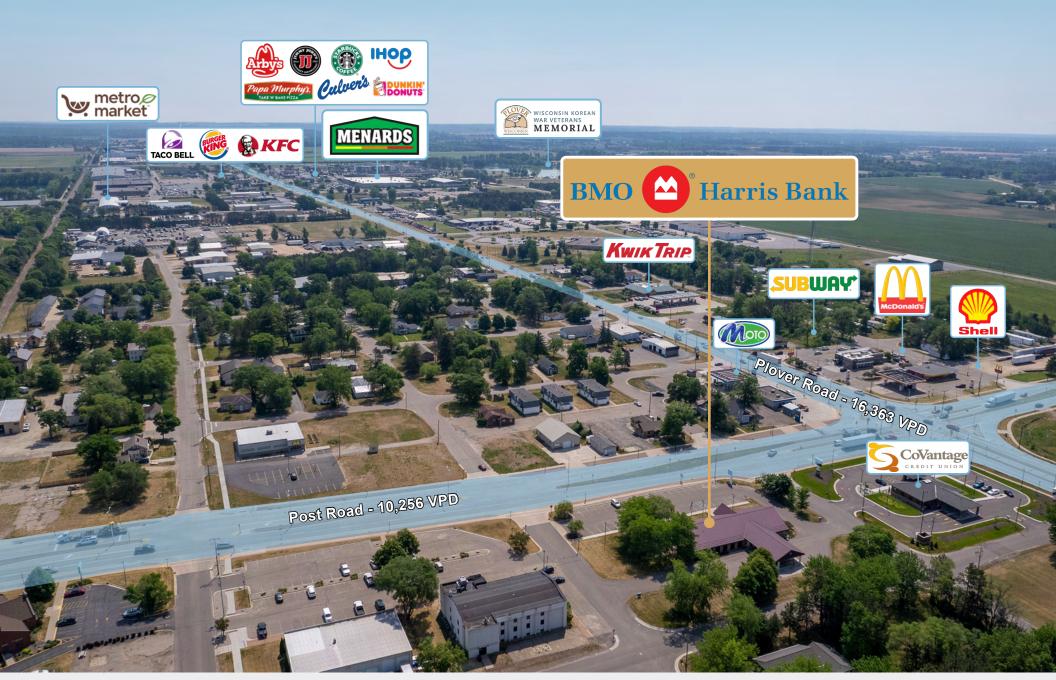

The branch's location has a 3-mile average income over \$84,000.

Strategic Location

Property is strategically located between two highly trafficked highways. The branch is located off U.S. Route 51 and is less than half a mile north of Highway 54, providing long-term demand for the location.

# **PROPERTY AERIAL**

Echo West Capital Advisors

This Offering Memorandum may not be all-inclusive or contain all the information a prospective purchaser may desire. The information contained in this Offering Memorandum is confidential and furnished solely for the purpose of a review by a prospective purchaser of the Property. It is not to be used for any other purpose or made available to any other person without the written consent of the listing brokerage company. The material is based in part upon information supplied by the Owner and in part upon financial information obtained by Echo West Capital Advisors from sources it deems reliable. Neither Owner, nor their officers, employees, or agents make any representation or warranty, express or implied, as to the accuracy or completeness of this Offering Memorandum or any of its contents and no legal liability is assumed or shall be implied with respect thereto. Prospective purchasers should make their own projections, form their own conclusions without reliance upon the material contained herein, and conduct their own due diligence. All photographs and graphic elements are property of Echo West Capital Advisors and use without expressed written permission is prohibited.