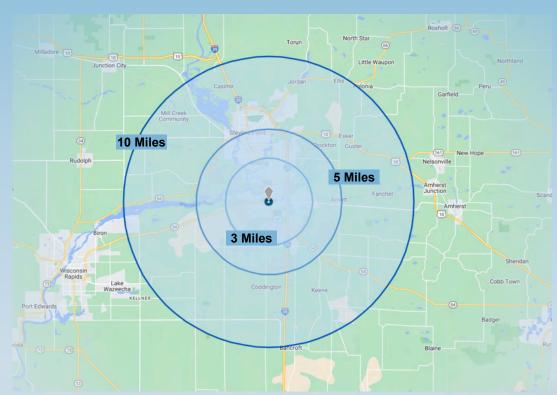

The branch's location has a 3-mile average income over \$84,000.

Strategic Location

Property is strategically located between two highly trafficked highways. The branch is located off U.S. Route 51 and is less than half a mile north of Highway 54, providing long-term demand for the location.

# **DEMOGRAPHICS - Plover, WI**

|  |   |   | 1 |
|--|---|---|---|
|  |   |   | ) |
|  | V | / |   |

| Population Trends                                                                                                                                                                                                                                                                                                                                                                                                                                                                                                                                                                                                                                                                                                                                                                                                                                                                                                                                                                                                                                                                                                                                                                                                                                                                                                                                                                                                                                                                                                                                                                                                                                                                                                                                                                                                                                                                                                                                                                                                                                                                                                             | 3 Miles  | 5 Miles  | 10 Miles |
|-------------------------------------------------------------------------------------------------------------------------------------------------------------------------------------------------------------------------------------------------------------------------------------------------------------------------------------------------------------------------------------------------------------------------------------------------------------------------------------------------------------------------------------------------------------------------------------------------------------------------------------------------------------------------------------------------------------------------------------------------------------------------------------------------------------------------------------------------------------------------------------------------------------------------------------------------------------------------------------------------------------------------------------------------------------------------------------------------------------------------------------------------------------------------------------------------------------------------------------------------------------------------------------------------------------------------------------------------------------------------------------------------------------------------------------------------------------------------------------------------------------------------------------------------------------------------------------------------------------------------------------------------------------------------------------------------------------------------------------------------------------------------------------------------------------------------------------------------------------------------------------------------------------------------------------------------------------------------------------------------------------------------------------------------------------------------------------------------------------------------------|----------|----------|----------|
| 2023 Population                                                                                                                                                                                                                                                                                                                                                                                                                                                                                                                                                                                                                                                                                                                                                                                                                                                                                                                                                                                                                                                                                                                                                                                                                                                                                                                                                                                                                                                                                                                                                                                                                                                                                                                                                                                                                                                                                                                                                                                                                                                                                                               | 16,139   | 31,538   | 55,213   |
| Median Age                                                                                                                                                                                                                                                                                                                                                                                                                                                                                                                                                                                                                                                                                                                                                                                                                                                                                                                                                                                                                                                                                                                                                                                                                                                                                                                                                                                                                                                                                                                                                                                                                                                                                                                                                                                                                                                                                                                                                                                                                                                                                                                    | 40       | 39       | 37       |
| Household Trends                                                                                                                                                                                                                                                                                                                                                                                                                                                                                                                                                                                                                                                                                                                                                                                                                                                                                                                                                                                                                                                                                                                                                                                                                                                                                                                                                                                                                                                                                                                                                                                                                                                                                                                                                                                                                                                                                                                                                                                                                                                                                                              | 3 Miles  | 5 Miles  | 10 Miles |
| The decision of the second of |          |          |          |
| 2023 Households                                                                                                                                                                                                                                                                                                                                                                                                                                                                                                                                                                                                                                                                                                                                                                                                                                                                                                                                                                                                                                                                                                                                                                                                                                                                                                                                                                                                                                                                                                                                                                                                                                                                                                                                                                                                                                                                                                                                                                                                                                                                                                               | 6,548    | 13,367   | 22,245   |
| Avg. Household Income                                                                                                                                                                                                                                                                                                                                                                                                                                                                                                                                                                                                                                                                                                                                                                                                                                                                                                                                                                                                                                                                                                                                                                                                                                                                                                                                                                                                                                                                                                                                                                                                                                                                                                                                                                                                                                                                                                                                                                                                                                                                                                         | \$86,918 | \$78,447 | \$77,183 |
|                                                                                                                                                                                                                                                                                                                                                                                                                                                                                                                                                                                                                                                                                                                                                                                                                                                                                                                                                                                                                                                                                                                                                                                                                                                                                                                                                                                                                                                                                                                                                                                                                                                                                                                                                                                                                                                                                                                                                                                                                                                                                                                               |          |          |          |
| 2022 Annual Spending                                                                                                                                                                                                                                                                                                                                                                                                                                                                                                                                                                                                                                                                                                                                                                                                                                                                                                                                                                                                                                                                                                                                                                                                                                                                                                                                                                                                                                                                                                                                                                                                                                                                                                                                                                                                                                                                                                                                                                                                                                                                                                          | 3 Miles  | 5 Miles  | 10 Miles |
| <b>Total Consumer Spending</b>                                                                                                                                                                                                                                                                                                                                                                                                                                                                                                                                                                                                                                                                                                                                                                                                                                                                                                                                                                                                                                                                                                                                                                                                                                                                                                                                                                                                                                                                                                                                                                                                                                                                                                                                                                                                                                                                                                                                                                                                                                                                                                | \$203.7M | \$388M   | \$650.7M |