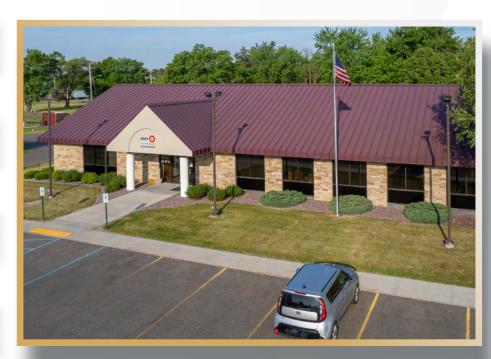

# **LEASE SUMMARY**

| 4 |
|---|
|   |

| Tenant Name               | BMO Harris Bank N.A.               |
|---------------------------|------------------------------------|
| Lease Guaranty            | Corporate Guarantee                |
| Address                   | 2851 Post Road<br>Plover, WI 54467 |
| Lease Term Remaining      | 3.5 Years                          |
| Lease Expiration          | 11/30/2026                         |
| Lease Type                | Absolute NNN                       |
| Landlord Responsibilities | None                               |
| Building Size             | 5,318 SF                           |
| Lot Size                  | 1.37 AC                            |
| Year Built                | 1995                               |
| County                    | Portage County                     |
| Parcel Number             | 173-44-A4103                       |
| Rent Increases            | 1.50% Annually                     |
| Renewal Options           | 8, 5-Year Options                  |