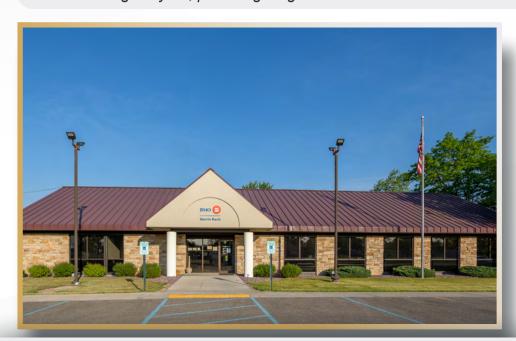

# **DEAL SUMMARY**

2851 Post Road Plover, WI 54467

Purchase Price \$1,417,000

Cap Rate 6.25%

**NOI** \$88,532

Lease Term ~3 Years

Price/SF \$266

**Rent/SF** \$16.65

# **LEASE SUMMARY**

| 4 |
|---|
|   |

| Tenant Name               | BMO Harris Bank N.A.               |
|---------------------------|------------------------------------|
| Lease Guaranty            | Corporate Guarantee                |
| Address                   | 2851 Post Road<br>Plover, WI 54467 |
| Lease Term Remaining      | 3.5 Years                          |
| Lease Expiration          | 11/30/2026                         |
| Lease Type                | Absolute NNN                       |
| Landlord Responsibilities | None                               |
| Building Size             | 5,318 SF                           |
| Lot Size                  | 1.37 AC                            |
| Year Built                | 1995                               |
| County                    | Portage County                     |
| Parcel Number             | 173-44-A4103                       |
| Rent Increases            | 1.50% Annually                     |
| Renewal Options           | 8, 5-Year Options                  |