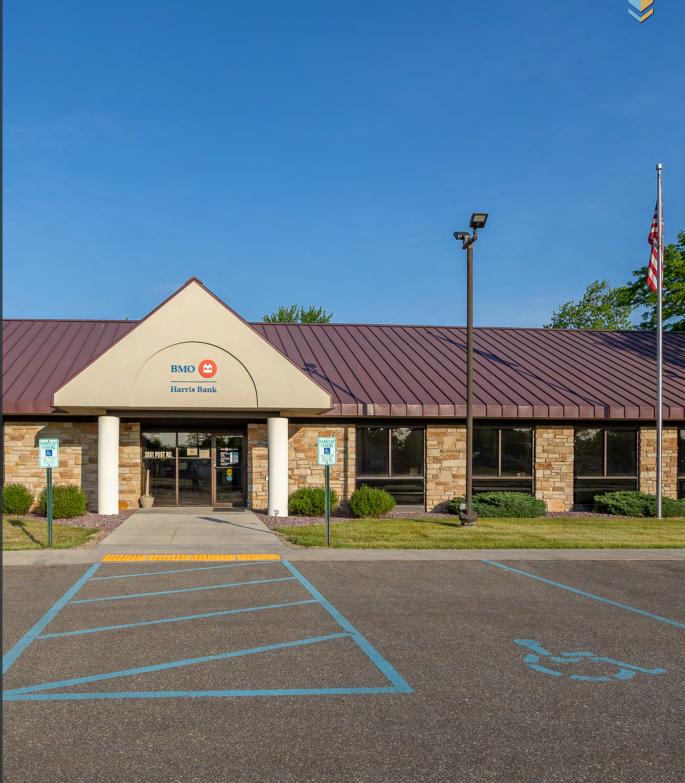

# **DEAL SUMMARY**

2851 Post Road Plover, WI 54467

Purchase Price \$1,417,000

Cap Rate 6.25%

**NOI** \$88,532

Lease Term ~3 Years

Price/SF \$266

**Rent/SF** \$16.65

# **LEASE SUMMARY**

| 4 |
|---|
|   |

| Tenant Name               | BMO Harris Bank N.A.               |
|---------------------------|------------------------------------|
| Lease Guaranty            | Corporate Guarantee                |
| Address                   | 2851 Post Road<br>Plover, WI 54467 |
| Lease Term Remaining      | 3.5 Years                          |
| Lease Expiration          | 11/30/2026                         |
| Lease Type                | Absolute NNN                       |
| Landlord Responsibilities | None                               |
| Building Size             | 5,318 SF                           |
| Lot Size                  | 1.37 AC                            |
| Year Built                | 1995                               |
| County                    | Portage County                     |
| Parcel Number             | 173-44-A4103                       |
| Rent Increases            | 1.50% Annually                     |
| Renewal Options           | 8, 5-Year Options                  |