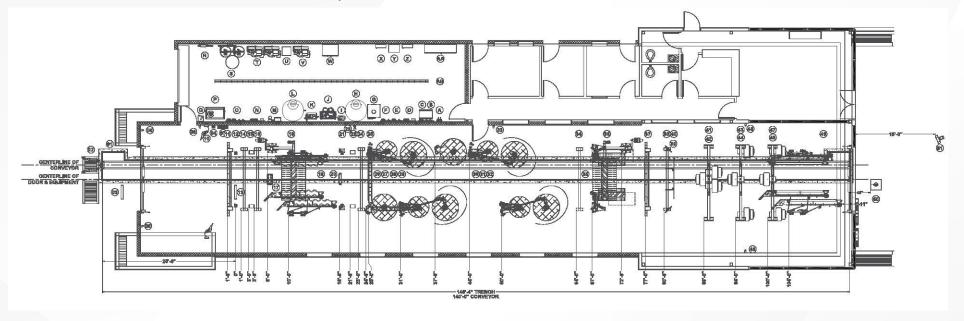

## **CAR WASH TUNNEL EQUIPMENT BREAKDOWN**

| 6           | EQUIPMENT DESCRIPTION                                                                                                                       | MODEL            | REFERENCE FILE NAME | ITEM            |                                                                                  | MODEL                              | REFERENCE FILE NAME                                     |
|-------------|---------------------------------------------------------------------------------------------------------------------------------------------|------------------|---------------------|-----------------|----------------------------------------------------------------------------------|------------------------------------|---------------------------------------------------------|
| - 1         | CONVEYOR                                                                                                                                    | XR1000           |                     | R               | WATER MAIN / BACKFLOW PREVENTER - BY OTHERS                                      | V82-200-300                        |                                                         |
|             | TAPE SWITCH FOR ROLLER UP                                                                                                                   | RC120            |                     | - 5             | WATER SOFTENER                                                                   | 300K                               |                                                         |
|             | MANUAL ROLLER UP BUTTON                                                                                                                     | -:               |                     | T               | AIR COMPRESSOR                                                                   | -                                  |                                                         |
|             | EMERGENCY STOP BUTTONS                                                                                                                      | -:-              |                     |                 | AIR DRYER                                                                        | -                                  |                                                         |
| E           | EMERGENCY STOP BUTTONS                                                                                                                      |                  |                     |                 | AIR COMPRESSORS                                                                  | -                                  |                                                         |
|             | PUSH BUTTON STATION - E-STOP / POWER                                                                                                        | PB84000          |                     | W               | PARTS CABINET                                                                    | MDP                                |                                                         |
| l E         | EMERGENCY STOP BUTTONS                                                                                                                      | -                |                     | - A             | MAIN ELECTRICAL PANEL - BY OTHERS SECONDARY DISTRIBUTION TRANSFORMER - BY OTHERS |                                    |                                                         |
|             | BUG PREP GUNS<br>GRAND ENTRY FX - FULLY ILLUMINATED ECLIPSE ENTRY ARCH                                                                      | -                |                     |                 | 206V/110V SECONDARY PANEL - BY OTHERS                                            | SDP                                |                                                         |
|             | DOUBLE PHOTO EYES                                                                                                                           | IR-110-2         |                     |                 | MASTER CONTROL CENTER                                                            | MCC                                |                                                         |
| H           | TAPE SWITCH FOR CTA'S                                                                                                                       | pressure.        |                     | AB              | BACKROOM TRENCH - HUB DRAIN                                                      | -                                  |                                                         |
|             | PRESOAK1 - UTILITY ARCH                                                                                                                     |                  |                     |                 |                                                                                  |                                    |                                                         |
| 5 (         | CHEMICAL TIRE APPLICATOR - WHEEL RITE PRECISION                                                                                             | CTA              |                     |                 |                                                                                  |                                    |                                                         |
| J F         | PRESOAK 2 - UTILITY ARCH                                                                                                                    |                  |                     |                 |                                                                                  |                                    |                                                         |
|             | BUMPER PRE-SOAK                                                                                                                             | BWH00-P          |                     |                 |                                                                                  |                                    |                                                         |
|             | FOR BRUSH WITH \$4 INCH CORE<br>MAGNUM WHEEL BOSS WITH FOAM BRUSH                                                                           | RS1000<br>MW2000 |                     |                 |                                                                                  |                                    |                                                         |
|             | MAGNUM WHEEL BOSS WITH FOAR BRUSH<br>LOW PRESSURE UNDERCARRIAGE SPRAY                                                                       | RW-100           |                     | _               |                                                                                  |                                    |                                                         |
|             | WHEEL BLASTER - 6 FIXED NOZZLES                                                                                                             | WB-600           |                     |                 |                                                                                  |                                    |                                                         |
| 2 (         | CHEMICAL TIRE APPLICATOR - WHEEL RITE PRECISION                                                                                             | CTA              |                     |                 |                                                                                  |                                    |                                                         |
| 3 1         | WARNING HORN                                                                                                                                |                  |                     |                 |                                                                                  |                                    |                                                         |
|             | TRE FORM COLOR - UTILITY ARCH                                                                                                               |                  |                     |                 |                                                                                  |                                    |                                                         |
|             | CABLE TRAY                                                                                                                                  | RW2009           |                     |                 |                                                                                  |                                    |                                                         |
|             | SINGLE BOOMERANG FOAMERS R8701 MOUNTED<br>BIGH SIDE WASHERS                                                                                 | RS301            |                     | _               |                                                                                  |                                    |                                                         |
| 9 1         | OW SIDE WASHER WITH 22" CORE - QUADPACK                                                                                                     | R8400            |                     | _               |                                                                                  |                                    |                                                         |
| 3 3         | SUPERFLEX WRAP AROUND - LONG ARMS                                                                                                           | R5701            |                     |                 |                                                                                  |                                    |                                                         |
| ) [         | SINGLE BOOMERANG FOAMERS R8701 MOUNTED                                                                                                      |                  |                     |                 |                                                                                  |                                    |                                                         |
|             | LOW SIDE WASHER WITH 45" CORE - QUADPACK                                                                                                    | R28400           |                     |                 |                                                                                  |                                    |                                                         |
|             | SUPERFLEX WRAP AROUND - LONG ARMS                                                                                                           | R8701            |                     |                 |                                                                                  |                                    |                                                         |
|             | MERGENCY STOP BUTTONS<br>CARNUBA WAX - UTILITY ARCH                                                                                         |                  |                     |                 |                                                                                  |                                    |                                                         |
|             | SUPERSONIC WHEEL WASHER                                                                                                                     | R8550            |                     | _               |                                                                                  |                                    |                                                         |
|             | FOP BRUSH WITH 94 INCH CORE                                                                                                                 | R81000           |                     |                 |                                                                                  |                                    |                                                         |
| 7   5       | BHIELD FX - FULLY ILLUMINATED ECLIPSE APPLICATION ARCH                                                                                      |                  |                     |                 |                                                                                  |                                    |                                                         |
| 3 1         | JTILITY ARCH                                                                                                                                |                  |                     |                 |                                                                                  |                                    |                                                         |
|             | WIRROR RINSE                                                                                                                                |                  |                     |                 |                                                                                  |                                    |                                                         |
| ) F         | RAIN BAR                                                                                                                                    | RW112            |                     |                 |                                                                                  |                                    |                                                         |
|             | FECH 21 DRYERS ON X-WIDE PROBUILD ARCH<br>JIGHT BAR RIT                                                                                     |                  |                     | _               |                                                                                  |                                    |                                                         |
|             | FECH 21 DRYERS ON X-WIDE PROBUILD ARCH                                                                                                      | -:               |                     | _               |                                                                                  |                                    |                                                         |
| . 1         | JOHN BAR KIT                                                                                                                                |                  |                     |                 |                                                                                  |                                    |                                                         |
|             | EMERGENCY STOP BUTTONS                                                                                                                      |                  |                     |                 |                                                                                  |                                    |                                                         |
|             | EMERGENCY STOP BUTTONS                                                                                                                      |                  |                     |                 |                                                                                  |                                    |                                                         |
| 1           | FECH 21 DRYERS ON X-WIDE PROBUILD ARCH                                                                                                      |                  |                     |                 |                                                                                  |                                    |                                                         |
|             | IGHT BAR KIT                                                                                                                                |                  |                     |                 |                                                                                  |                                    |                                                         |
|             | BLOSS BOSS 9' BRUSH<br>ANTI COLLISION PAD                                                                                                   | MT2500           |                     |                 |                                                                                  |                                    |                                                         |
|             | TRAFFIC COMMANDER 2SECTIONS                                                                                                                 | -:               |                     |                 |                                                                                  |                                    |                                                         |
|             | GLOSS BOSS CHEMICAL PANEL                                                                                                                   |                  |                     |                 |                                                                                  |                                    |                                                         |
| 1           | AIR DISTRIBUTION PANEL 2                                                                                                                    |                  |                     |                 |                                                                                  |                                    |                                                         |
|             | TYDRAULIC POWERPACK                                                                                                                         |                  |                     |                 |                                                                                  |                                    |                                                         |
| - 1         | CAROLINA PRIDE - 7 PORT WATER DISTRIBUTION PANEL 2                                                                                          |                  |                     |                 |                                                                                  |                                    |                                                         |
|             | AIR DISTRIBUTION - RS701                                                                                                                    |                  |                     |                 |                                                                                  |                                    |                                                         |
|             | AIR DISTRIBUTION - R8701<br>MAGNUM HIGH PRESSURE PUMP 15HP                                                                                  | M2000R           |                     |                 |                                                                                  |                                    |                                                         |
|             | R.O. STORAGE TANK                                                                                                                           |                  |                     | _               |                                                                                  |                                    |                                                         |
| 1           | R.O. REPRESSURIZATION PUMP                                                                                                                  | PCSHP3           |                     |                 |                                                                                  |                                    |                                                         |
| F           | ło, system                                                                                                                                  | E3-15000         |                     |                 |                                                                                  |                                    |                                                         |
| , F         | R.O. REJECT REPRESSURIZATION PUMP - BY OTHERS                                                                                               |                  |                     |                 |                                                                                  |                                    |                                                         |
|             | R.O. REJECT TANK                                                                                                                            |                  |                     |                 |                                                                                  |                                    |                                                         |
|             | CAROLINA PRIDE SCC 10 PORT                                                                                                                  |                  |                     |                 |                                                                                  |                                    |                                                         |
|             | CAROLINA PRIDE - 7 PORT WATER DISTRIBUTION PANEL 1<br>AIR DISTRIBUTION PANEL                                                                | -                |                     |                 |                                                                                  |                                    |                                                         |
|             | MAGNUM DIRECT DRIVE PUMPING STATION 2x7.8HP                                                                                                 | M2200RD          |                     | _               |                                                                                  |                                    |                                                         |
| i li        | TYDRAFUSE - DOUBLE PUMP - NON-FOAMING                                                                                                       | - Industrial     |                     |                 |                                                                                  |                                    |                                                         |
|             |                                                                                                                                             |                  |                     |                 |                                                                                  |                                    |                                                         |
|             |                                                                                                                                             |                  |                     |                 |                                                                                  |                                    |                                                         |
|             |                                                                                                                                             |                  |                     |                 |                                                                                  | APP PADE VINCENCE                  | AL NOTES & RESPONSIBILITIES" FOR YOUR OUTLINED NOTES AN |
| T AN I      | SEARING THIS LEGEND AND THE ACCOMPANYING SPECIFICATIONS HAVE BEEN                                                                           | THE PARTY BY     |                     |                 | G:Shared drives/MacNel/MCS Dealgn Team/MacNell Hub/Direct Sales Pro              |                                    | [Olimping]                                              |
| <b>WILW</b> | IASH SYNTEND LTD. FOR THE PARTY WHOSE NAME APPEARS IN THE TITLE BOX                                                                         | IN CONNECTION    |                     |                 |                                                                                  |                                    | 37001#0                                                 |
| THE P       | PROPOSED ERECTION OF AN AUTOMATIC GAR WASH AT THE LOGATION SHOWN<br>THE EXCLUSIVE PROPERTY OF MACNIEL WASH SYSTEMS LTD, AND ARE SUBJECT.    | THEREION.        |                     |                 | 2000                                                                             | 90 WELHAM ROAD,<br>BARRIE ONTARIO, | **** EQUIPMENT LAYOUT                                   |
| DEMA        | MID. BY THE ACCEPTANCE HEREOF, THE PROSPECTIVE CUSTOMER THEREBY A                                                                           | ORFER NOT TO 0   | +                   |                 | MACNEIL                                                                          | LAN 8Y4                            | SCHEDULE 1                                              |
| .es, U      | SE OR COPY THE SAME WITHOUT THE WRITTEN CONSENT OF BACKEL WASH S<br>MATION CONTAINED HEREIN IS SUBMITTED IN GOOD FAITH AS AN ASSISTANCE     | te i mue LTD. S  | Per Per             | DR BASUED FOR C | CONSTRUCTION 20/07/2022 OSCAT/2004 - OSCAT/2004/7                                | CANADA                             |                                                         |
|             | GATION CONTAINED HEREIN IS SUBMITTED IN GOOD FAITH AS AN ASSISTANCE<br>ABH, WIE WILL NOT BIE RESPONSIBLE POP ERRORS OR OMBISSONS HEREIN, NO |                  |                     |                 |                                                                                  | DATE BOALE N.T.S.                  | SE22-22                                                 |