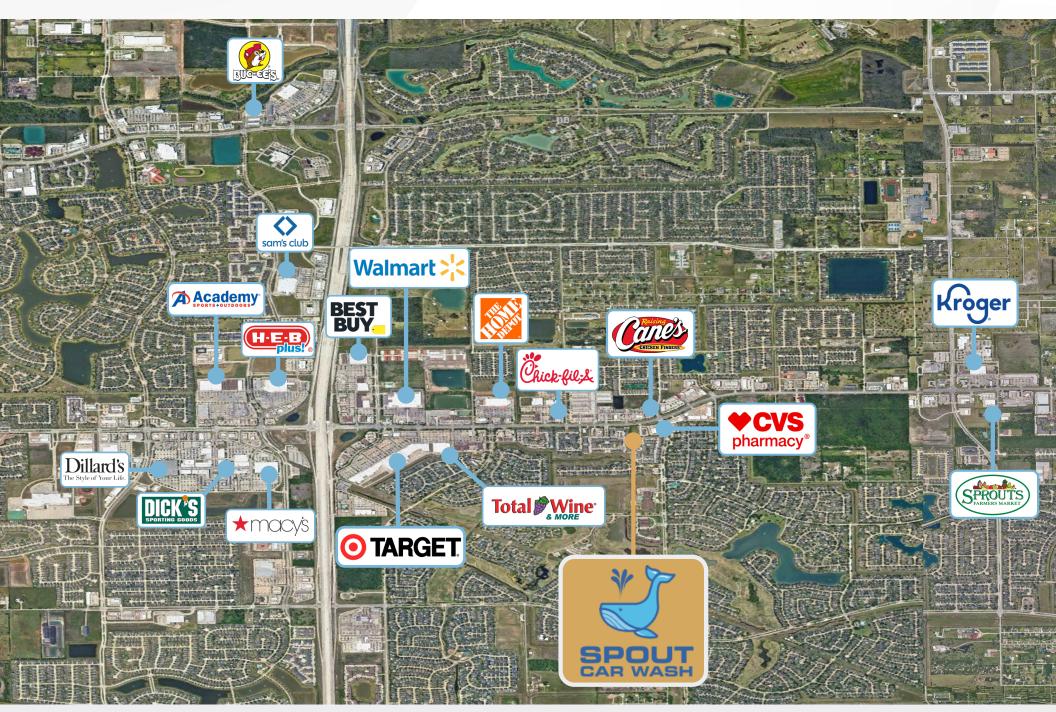

#### ► High Growth Submarket of Houston MSA | 4th Most Populous CIty in the United States

Pearland is one of the fastest growing cities in the Houston region that's seen their population grow by 35.26% in a 3-mile radius and 41.31% in a 5-mile radius. Pearland is strategically located 20 minutes outside Houston that has over 156,637 people living within a 5-mile radius of the site with an average household income of \$140,000 within a 1-mile radius of the subject site. This location offers a built-in affluent customer base in the immediate area. National retailers all within a 2-mile radius include Walmart, The Home Depot, Target, Best Buy, Dick's Sporting Goods, Sprouts, H-E-B Plus, Kroger, Hobby Lobby, Costco, etc. to name a few.

## **PROPERTY AERIAL**