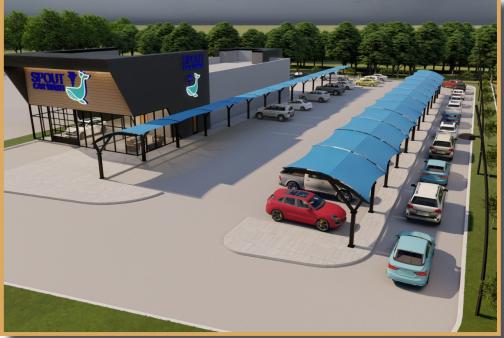

## **PROPERTY SUMMARY**

| 4 |
|---|
|   |
|   |

| Building Size                | 5,683 SF                      |
|------------------------------|-------------------------------|
| Land Area                    | 1.17 AC                       |
| Car Wash Tunnel Length       | 160 Feet                      |
| Car Wash Type                | Express Wash                  |
| Tunnel Equipment             | MacNeil Wash Systems          |
| Traffic Counts               | Broadway Street (46,466+ VPD) |
| Year Built                   | 2023                          |
| Number of Drive-Thru Lanes   | 2                             |
| Number of Digital POS Kiosks | 2                             |
| Number of Vacuums            | 50 (2 Vacuums/Car)            |
| 3D Rendering Video           | Click <u>Here</u>             |
| Parcel Number                | 0539-0007-001                 |
|                              |                               |

### Turn-Key Equipment Package

The car wash tunnel equipment is all MacNeil Wash Systems, the two point-of-sales (POS) system's are the Portal TI+ by DRB, and the fifty vacuums with sentinel arches from Vacutech. The 25 vacuum stalls have hard-top canopies that protect customer's vehicles from the elements. All of this equipment was purchased in 2023 and is ready to be operated. Please see page 5 for a full equipment breakdown in the tunnel.