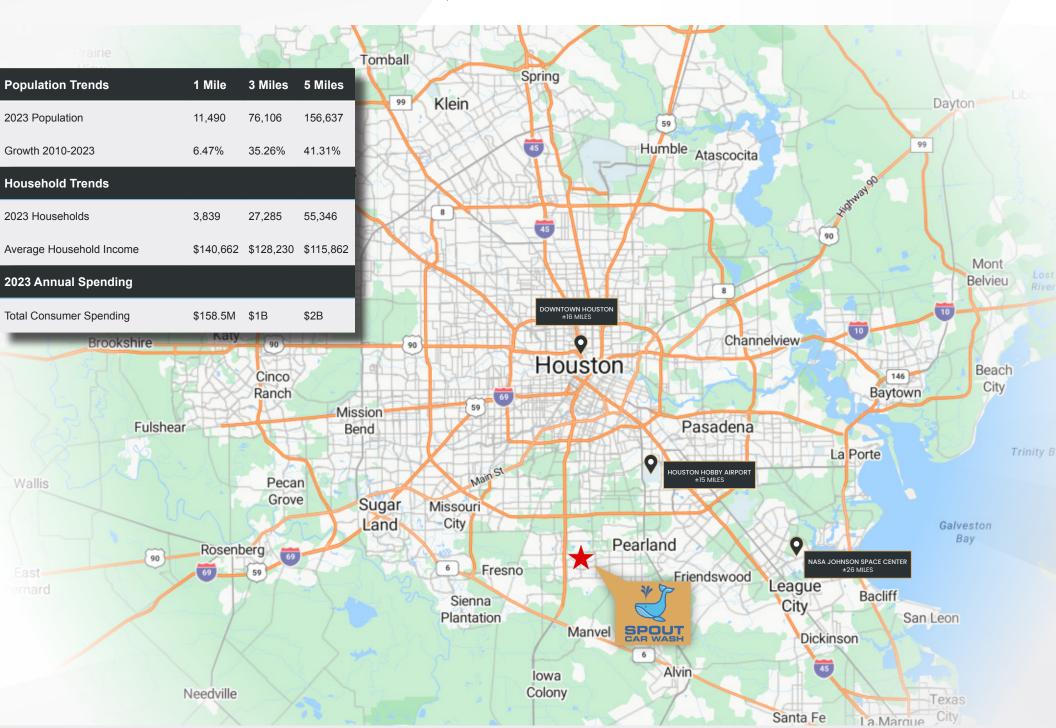

#### ► High Growth Submarket of Houston MSA | 4th Most Populous CIty in the United States

Pearland is one of the fastest growing cities in the Houston region that's seen their population grow by 35.26% in a 3-mile radius and 41.31% in a 5-mile radius. Pearland is strategically located 20 minutes outside Houston that has over 156,637 people living within a 5-mile radius of the site with an average household income of \$140,000 within a 1-mile radius of the subject site. This location offers a built-in affluent customer base in the immediate area. National retailers all within a 2-mile radius include Walmart, The Home Depot, Target, Best Buy, Dick's Sporting Goods, Sprouts, H-E-B Plus, Kroger, Hobby Lobby, Costco, etc. to name a few.

### **DEMOGRAPHICS - Pearland, TX**