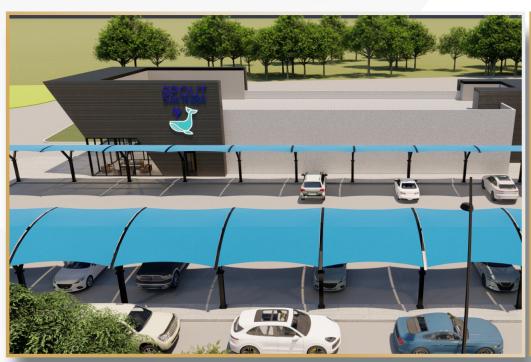

## **PROPERTY SUMMARY**

| 4 |
|---|
|   |
|   |

| Building Size                | 5,683 SF                      |
|------------------------------|-------------------------------|
| Land Area                    | 1.17 AC                       |
| Car Wash Tunnel Length       | 160 Feet                      |
| Car Wash Type                | Express Wash                  |
| Tunnel Equipment             | MacNeil Wash Systems          |
| Traffic Counts               | Broadway Street (46,466+ VPD) |
| Year Built                   | 2023                          |
| Number of Drive-Thru Lanes   | 2                             |
| Number of Digital POS Kiosks | 2                             |
| Number of Vacuums            | 50 (2 Vacuums/Car)            |
| 3D Rendering Video           | Click <u>Here</u>             |
| Parcel Number                | 0539-0007-001                 |
|                              |                               |

### Turn-Key Equipment Package

The car wash tunnel equipment is all MacNeil Wash Systems, the two point-of-sales (POS) system's are the Portal TI+ by DRB, and the fifty vacuums with sentinel arches from Vacutech. The 25 vacuum stalls have hard-top canopies that protect customer's vehicles from the elements. All of this equipment was purchased in 2023 and is ready to be operated. Please see page 5 for a full equipment breakdown in the tunnel.